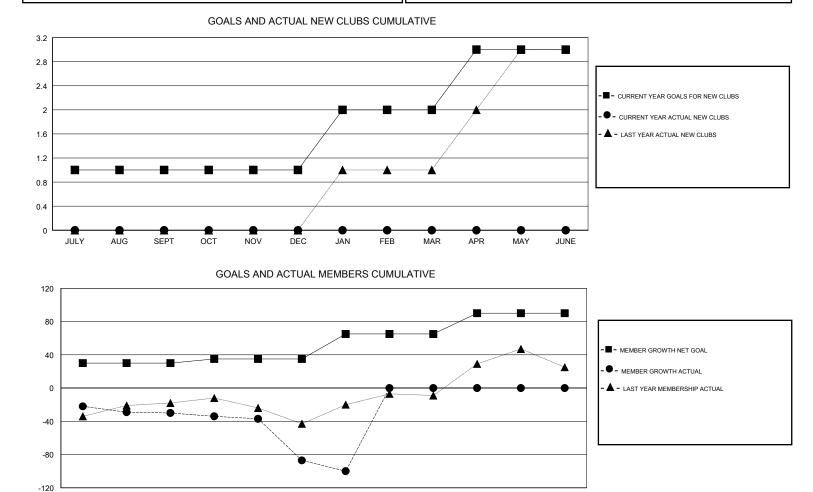

## GMT CA

| Clubs<br>RESULTS FOR 2017-2018 |   |   |   | Members<br>RESULTS FOR 2017-2018 |    |    |    |
|--------------------------------|---|---|---|----------------------------------|----|----|----|
|                                |   |   |   |                                  |    |    |    |
| JULY/AUG/SEPT                  | 1 | 0 | 0 | JULY/AUG/SEPT                    | 30 | 28 | 52 |
| OCT/NOV/DEC                    | 0 | 0 | 1 | OCT/NOV/DEC                      | 5  | 28 | 79 |
| JAN/FEB/MAR                    | 1 | 0 | 0 | JAN/FEB/MAR                      | 30 | 15 | 25 |
| APR/MAY/JUNE                   | 1 | 0 | 0 | APR/MAY/JUNE                     | 25 | 0  | 0  |